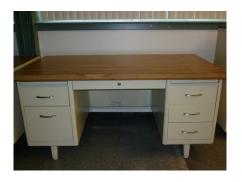

# F- Metal Desk w/Removable top

7 – 61 3/431 3/4 inch desk

H - Metal Desk

3 – 60X30 inch desk

J - Wooden Desk

1 Desk