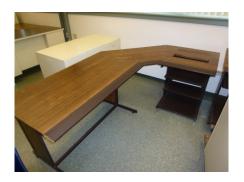

## **E - Computer Work Station**

2 – Work Stations

#### 2 – WUIK Stations

**G** - Computer Desk

2 – 27 1/2X47 1/2 inch desk

I - Printer Stand

 $4-27 \frac{1}{2}X24$  inch stands