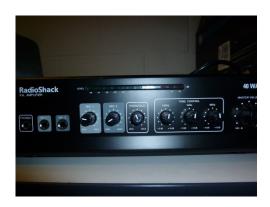

# Q - HP Scanjet 6200C Scanner

R - HP LaserJet 2100 Printer

S - HP LasereJet 4000T Printer

T- HP LaserJet 4050N Printer

U - RadioShack P.A. Amplifier 40 Watt