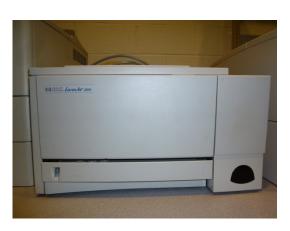

# Q - HP Scanjet 6200C Scanner

R - HP LaserJet 2100 Printer

S - HP LasereJet 4000T Printer

T- HP LaserJet 4050N Printer

U - RadioShack P.A. Amplifier 40 Watt