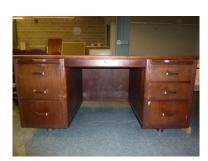

# F- Metal Desk w/Removable top

7 – 61 3/431 3/4 inch desk

H - Metal Desk

3 – 60X30 inch desk

J - Wooden Desk

1 Desk