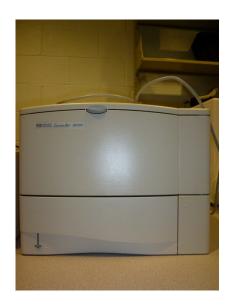

# Q - HP Scanjet 6200C Scanner

R - HP LaserJet 2100 Printer

S - HP LasereJet 4000T Printer

T- HP LaserJet 4050N Printer

U - RadioShack P.A. Amplifier 40 Watt