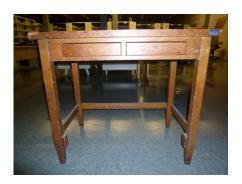

### K - Desk Table

32 1/4X20 1/4 inch

#### L - Desk Table w/Back

**39X24** inch