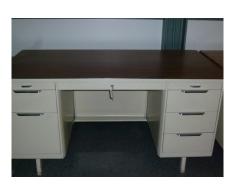

# F- Metal Desk w/Removable top

7 – 61 3/431 3/4 inch desk

H - Metal Desk

3 – 60X30 inch desk

J - Wooden Desk

1 Desk