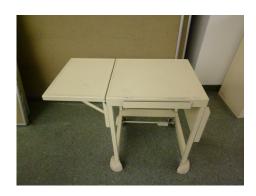

#### 2 – WUIK Stations

**G** - Computer Desk

2 – 27 1/2X47 1/2 inch desk

I - Printer Stand

 $4-27 \frac{1}{2}X24$  inch stands