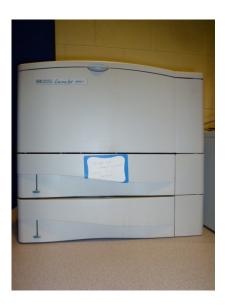

# Q - HP Scanjet 6200C Scanner

R - HP LaserJet 2100 Printer

S - HP LasereJet 4000T Printer

T- HP LaserJet 4050N Printer

U - RadioShack P.A. Amplifier 40 Watt